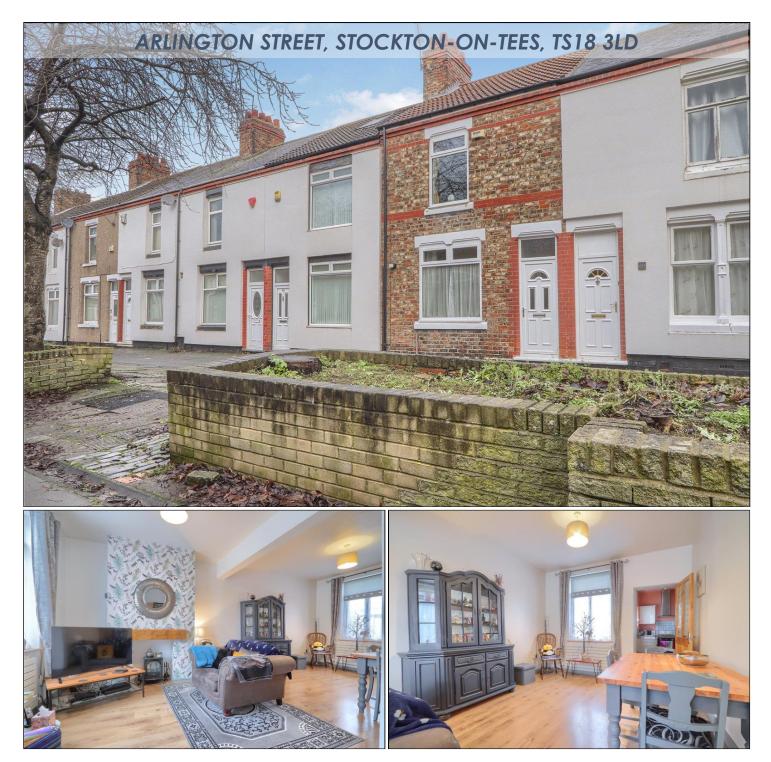

# ARLINGTON STREET, TS18 3LD

This charming inner terrace will make a perfect first home or rental investment as it is ready to move straight in!

The accommodation flows in brief, vestibule, lounge/dining room, kitchen, two bedrooms and shower room to the first floor.

Externally the property sits in a pedestrianised section of the street with raised beds and small trees with unallocated parking close by. There is also a rear courtyard and outhouse.

# LIVING ROOM/DINING ROOM - 4.3m x 6.63m (max) (14'1" x 21'9" (max))

With laminate flooring, inglenook style fireplace with oak mantel, two modern radiators, and double-glazed window to the front and rear aspects.

### EXTERNALLY

Externally the property sits in a pedestrianised section of the street with raised beds and small trees with unallocated parking close by. There is also a rear courtyard and outhouse.

Street Parking Only Mains Utilities Gas Central Heating Mains Sewerage No Known Flooding Risk No Known Legal Obligations Standard Broadband & Mobile Signal No Known Rights of Way