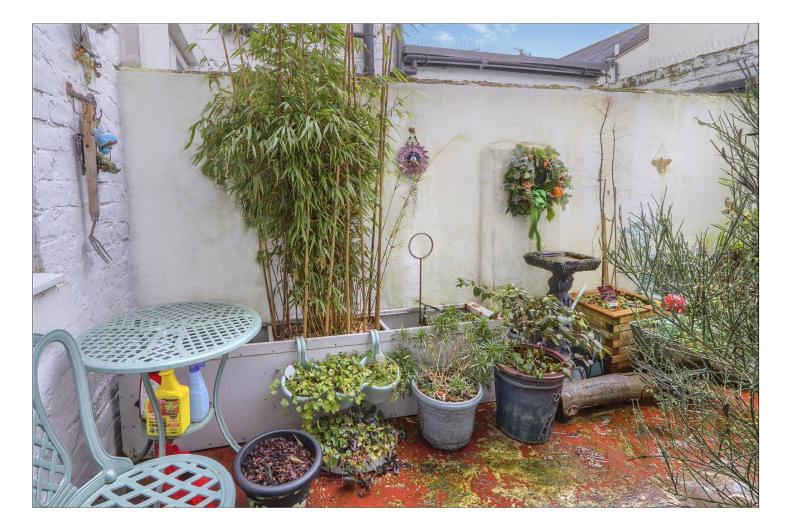

Externally the property sits in a pedestrianised section of the street with raised beds and small trees with unallocated parking close by. There is also a rear courtyard and outhouse.

### EXTERNALLY

Externally the property sits in a pedestrianised section of the street with raised beds and small trees with unallocated parking close by. There is also a rear courtyard and outhouse.

Street Parking Only Mains Utilities Gas Central Heating Mains Sewerage No Known Flooding Risk No Known Legal Obligations Standard Broadband & Mobile Signal No Known Rights of Way