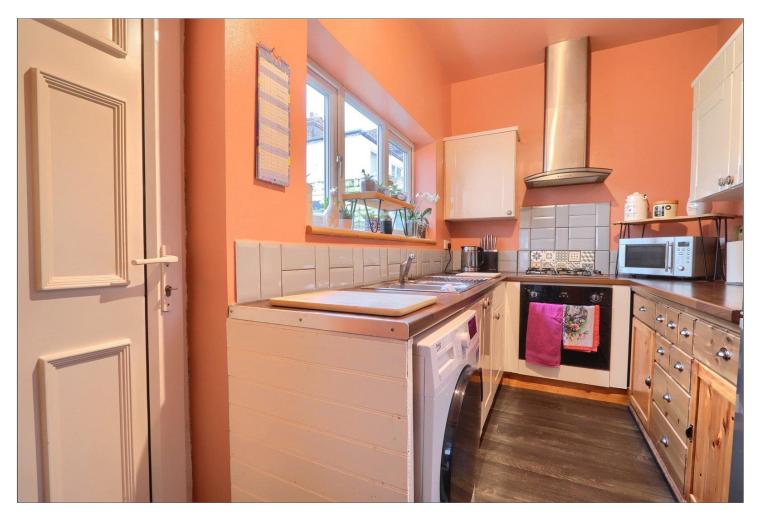

#### KITCHEN - 3.86m x 1.96m (12'8" x 6'5")

With double glazed window and door to the side aspect, modern radiator, under stairs cupboard, wall, drawer, and floor units with complementary worktops incorporating a one and a half bowl stainless steel sink and drainer unit, plumbing for washing machine, electric oven and gas hob, tiled splashbacks, and overhead extractor hood.