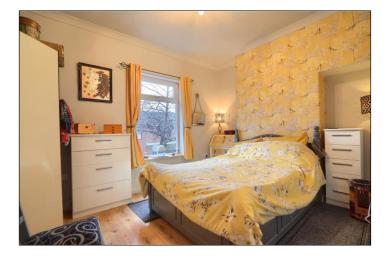

### BEDROOM ONE - 2.97m x 3.86m (9'9" x 12'8") to rear of wardrobes excluding alcove

With double glazed window to the front aspect, single radiator, and laminate flooring.

# BEDROOM TWO - 3.45m (11'4") x 2.6m (8'6") into alcove

With single radiator and double-glazed window to the rear aspect.

**SHOWER ROOM** - With double glazed window to the side aspect, wash hand basin, low level WC, double shower enclosure, heated towel rail, tiled floor, panelled shower area and extractor fan.