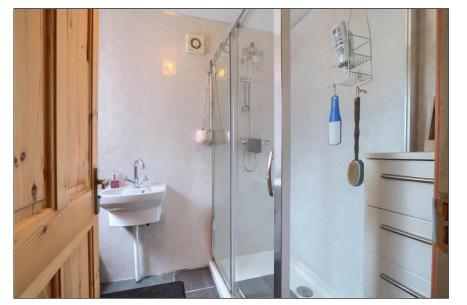

# BEDROOM TWO - 3.45m (11'4") x 2.6m (8'6") into alcove

With single radiator and double-glazed window to the rear aspect.

**SHOWER ROOM** - With double glazed window to the side aspect, wash hand basin, low level WC, double shower enclosure, heated towel rail, tiled floor, panelled shower area and extractor fan.