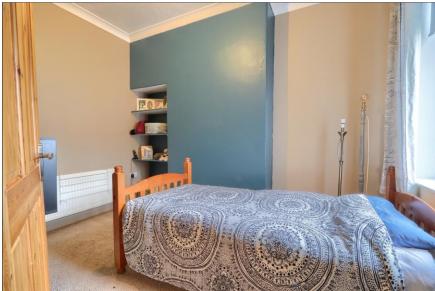

### BEDROOM ONE - 2.97m x 3.86m (9'9" x 12'8") to rear of wardrobes excluding alcove

With double glazed window to the front aspect, single radiator, and laminate flooring.

# BEDROOM TWO - 3.45m (11'4") x 2.6m (8'6") into alcove

With single radiator and double-glazed window to the rear aspect.

**SHOWER ROOM** - With double glazed window to the side aspect, wash hand basin, low level WC, double shower enclosure, heated towel rail, tiled floor, panelled shower area and extractor fan.